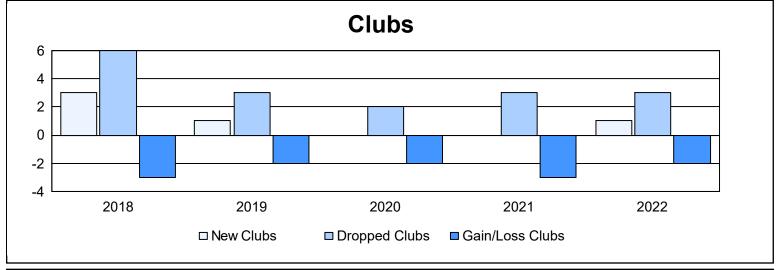

District 118 K

As of June 2022 Cumulative

| Year      | New<br>Clubs | Dropped<br>Clubs | Gain/<br>Loss<br>Clubs | New<br>Members | Charter<br>Members | Reinstate<br>Members | Transfer<br>Members | Total<br>Member<br>Added | Total<br>Members<br>Dropped | Gain/<br>Loss<br>Members |
|-----------|--------------|------------------|------------------------|----------------|--------------------|----------------------|---------------------|--------------------------|-----------------------------|--------------------------|
| 2017-2018 | 3            | 6                | -3                     | 50             | 77                 | 15                   | 1                   | 143                      | 184                         | -41                      |
| 2018-2019 | 1            | 3                | -2                     | 68             | 25                 | 11                   | 7                   | 111                      | 183                         | -72                      |
| 2019-2020 | 0            | 2                | -2                     | 36             | 6                  | 1                    | 5                   | 48                       | 96                          | -48                      |
| 2020-2021 | 0            | 3                | -3                     | 34             | 6                  | 27                   | 3                   | 70                       | 144                         | -74                      |
| 2021-2022 | 1            | 3                | -2                     | 57             | 27                 | 7                    | 1                   | 92                       | 105                         | -13                      |
| Average   | 1            | 3                | -2                     | 49             | 28                 | 12                   | 3                   | 93                       | 142                         | -50                      |