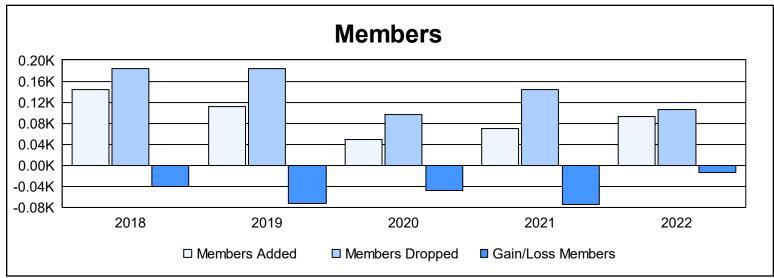

District 118 K

As of June 2022 Cumulative

| Year      | New<br>Clubs | Dropped<br>Clubs | Gain/<br>Loss<br>Clubs | New<br>Members | Charter<br>Members | Reinstate<br>Members | Transfer<br>Members | Total<br>Member<br>Added | Total<br>Members<br>Dropped | Gain/<br>Loss<br>Members |
|-----------|--------------|------------------|------------------------|----------------|--------------------|----------------------|---------------------|--------------------------|-----------------------------|--------------------------|
| 2017-2018 | 3            | 6                | -3                     | 50             | 77                 | 15                   | 1                   | 143                      | 184                         | -41                      |
| 2018-2019 | 1            | 3                | -2                     | 68             | 25                 | 11                   | 7                   | 111                      | 183                         | -72                      |
| 2019-2020 | 0            | 2                | -2                     | 36             | 6                  | 1                    | 5                   | 48                       | 96                          | -48                      |
| 2020-2021 | 0            | 3                | -3                     | 34             | 6                  | 27                   | 3                   | 70                       | 144                         | -74                      |
| 2021-2022 | 1            | 3                | -2                     | 57             | 27                 | 7                    | 1                   | 92                       | 105                         | -13                      |
| Average   | 1            | 3                | -2                     | 49             | 28                 | 12                   | 3                   | 93                       | 142                         | -50                      |